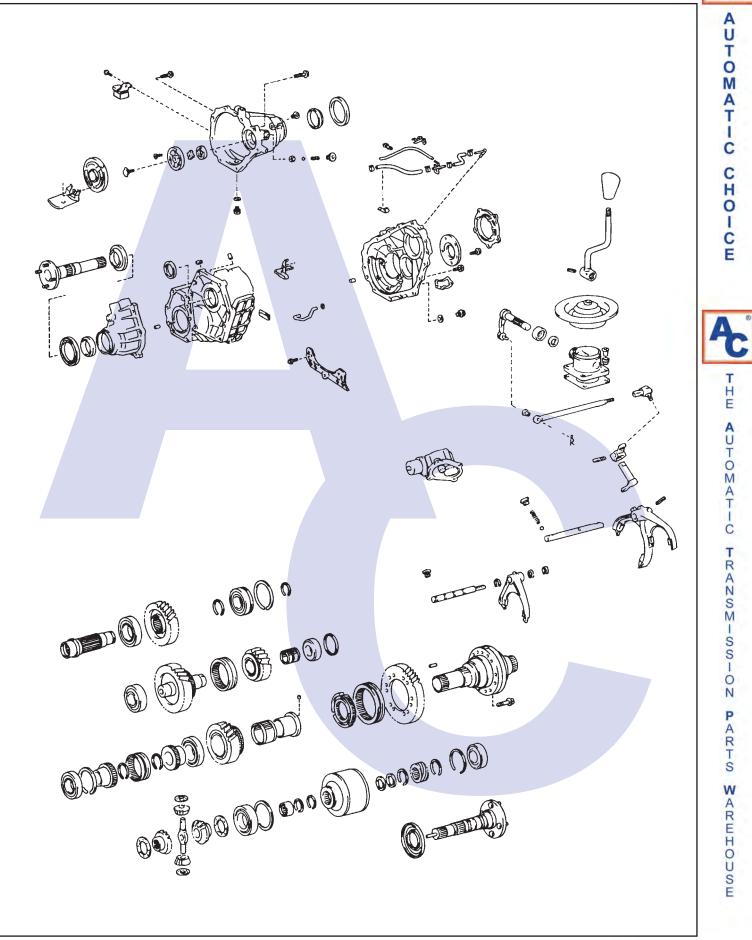

## Aisin Warner HF2AV Gear Driven

Landcruiser Various Models 1995-2008

## (2 Speed Part Time, )

## (2 Speed Part Time, )

| ILL<br>NODESCRIPTION YEARS QTY PART NO | ILL<br>NODESCRIPTION | YEARS QTY PART NO | A              |
|----------------------------------------|----------------------|-------------------|----------------|
| MASTER OVERHAUL KITS                   |                      |                   | Ť              |
|                                        |                      |                   | UTOMATIC       |
| OVERHAUL GASKET AND SEAL KITS          |                      |                   | Î              |
|                                        |                      |                   | ċ              |
| GASKET & RUBBER COMPONENTS             |                      |                   | CH             |
|                                        |                      |                   | 0              |
| METAL CLAD SEALS                       |                      |                   | CHO-CE         |
|                                        |                      |                   |                |
| BUSHINGS, BEARINGS & WASHERS           |                      |                   |                |
|                                        |                      |                   | A              |
|                                        |                      |                   | т              |
| DRIVE CHAINS                           |                      |                   | T<br>H<br>E    |
|                                        |                      |                   | A<br>U         |
| ELECTRICAL COMPONENTS                  |                      |                   | AUTOMATIC      |
|                                        |                      |                   | A              |
| HARD PARTS                             |                      |                   |                |
|                                        |                      |                   | R<br>A         |
| MOUNTINGS                              |                      |                   | <b>T</b> RANSM |
|                                        |                      |                   | M - S          |
| TRANSFER CASE ASSY'S                   |                      |                   | - SS - OZ      |
|                                        |                      |                   | N              |
| TOOLS & MANUALS                        |                      |                   | P<br>A         |
|                                        |                      |                   | PARTS          |
|                                        |                      |                   | W              |
|                                        |                      |                   | RE             |
|                                        |                      |                   | AREHOUSE       |
|                                        |                      |                   | SE             |
|                                        |                      |                   |                |
|                                        | L                    |                   | -              |