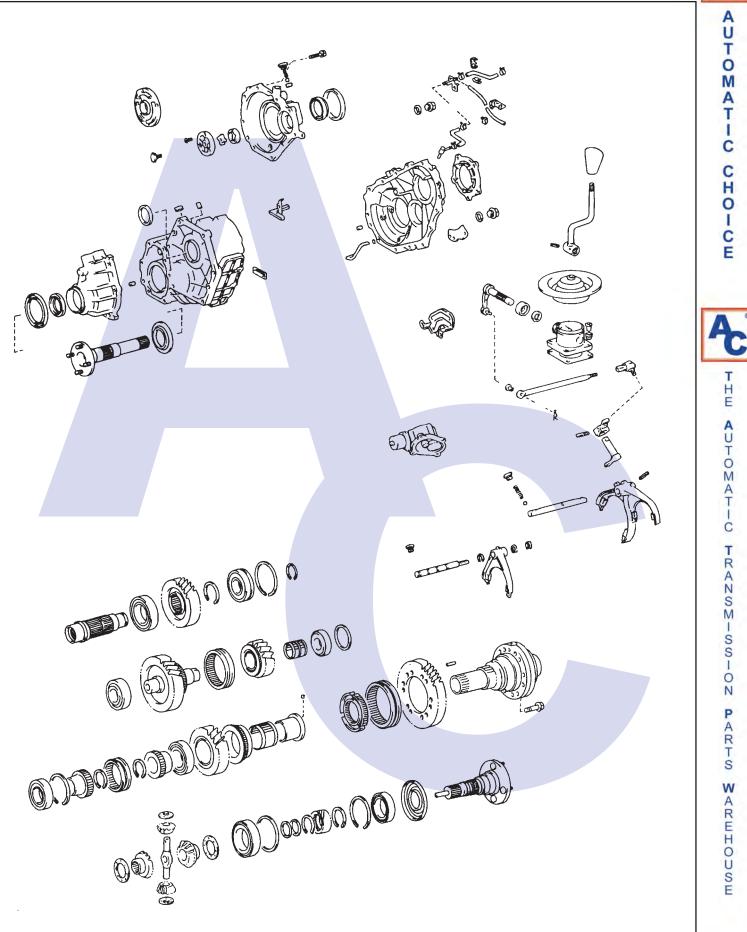

## **Aisin Warner HF2A Gear Driven**

Landcruiser Various Models 1993-95

## (2 Speed Part Time, )

## Aisin Warner HF2A Gear Driven Landcruiser Various Models 1993-95

## (2 Speed Part Time, )

|                                                           |             | -1 [                 |                   |                      |
|-----------------------------------------------------------|-------------|----------------------|-------------------|----------------------|
| ILL<br>NODESCRIPTION Y<br>MASTER OVERH<br>OVERHAUL GASKET | IAUL KITS   | ILL<br>NODESCRIPTION | YEARS QTY PART NO | AUTOMAT              |
| GASKET & RUBBER                                           |             |                      |                   | AUTOMATIC CHOICE     |
| METAL CLAD                                                | SEALS       |                      |                   | Ċ<br>E               |
| BUSHINGS, BEARING                                         | S & WASHERS |                      |                   | £                    |
| DRIVE CHA                                                 | AINS        |                      |                   | T H E A U            |
| ELECTRICAL COM                                            | MPONENTS    |                      |                   | AUTOMAT              |
| HARD PAR                                                  |             |                      |                   | C TRAN               |
|                                                           |             |                      |                   | <b>F</b> RANSM-SS-ON |
| TRANSFER CAS<br>TOOLS & MA                                |             |                      |                   | 100                  |
|                                                           |             |                      |                   | PARTS WAD            |
|                                                           |             |                      |                   | ₩АКШНООЮШ            |
|                                                           |             |                      |                   | E                    |