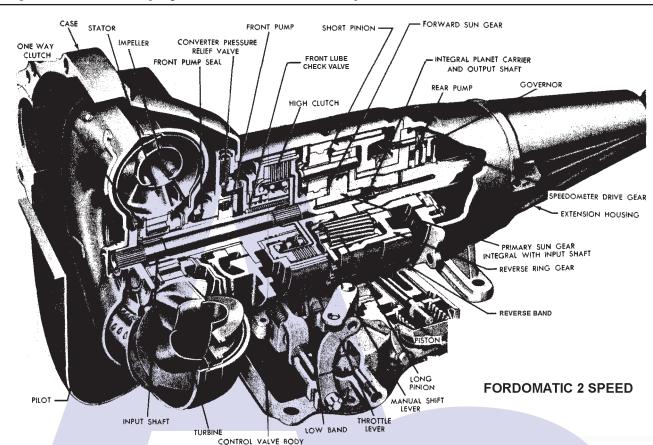

**METEOR, 1962-63** 

**MERCURY, 1961-63** 

EDSEL, 1959-60

Transmission housing is aluminium with bell housing and main case as 1 piece, the pan has 14 bolts. There are two external servo covers, the front has 6 bolts the rear 4. There is no modulator and the bottom of the bell housing is chopped off at the bottom similar to a GM style transmission for TC bolt access. Fomoco is cast into the transmission on the right hand side and the model number is stamped below, see fig. 1.