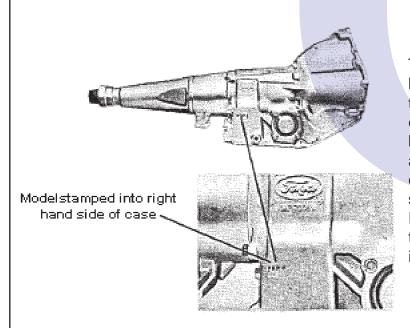

**METEOR, 1962-63** 

**MERCURY, 1961-63** 

EDSEL, 1959-60

Transmission housing is aluminium with bell housing and main case as 1 piece, the pan has 14 bolts. There are two external servo covers, the front has 6 bolts the rear 4. There is no modulator and the bottom of the bell housing is chopped off at the bottom similar to a GM style transmission for TC bolt access. Fomoco is cast into the transmission on the right hand side and the model number is stamped below, see fig. 1.